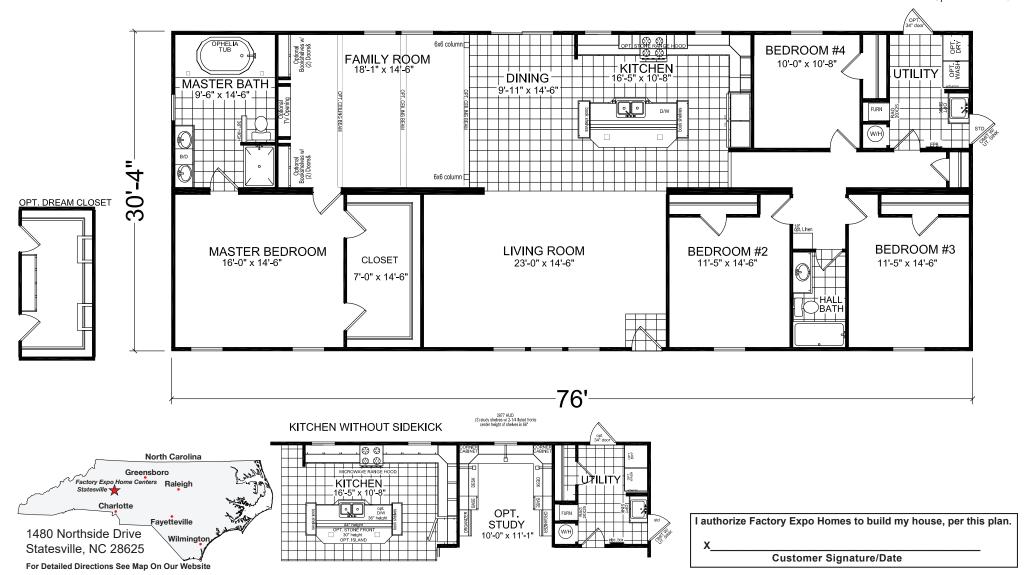

## Factory Select Homes

4 Bedrooms, 2 Baths Approx. 2,305 Sq. Ft.

Last Updated: 2-14-19

1-800-965-6842 www.FactorySelectHomeCenter.com 1-800-965-6842 www.FactorySelectHomeCenter.com

Important: Due to our policy of continuing improvement, all information in our brochures may vary from actual home. The right is reserved to make changes at any time, without notice or obligation, in colors, materials, specifications, processes, and models. All dimensions and square footage calculations are nominal and approximate figures. Please check with your sales person for specific and current information.