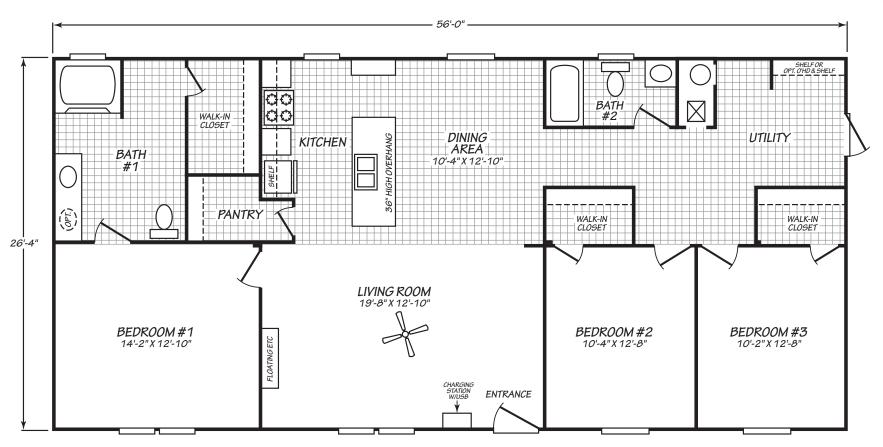

## Cramerton

Blue Ridge Multi-Wide Series

1,474 SQ. FT. (Approximate) 3 Bedroom, 2 Bath

Last Updated: 7-15-21