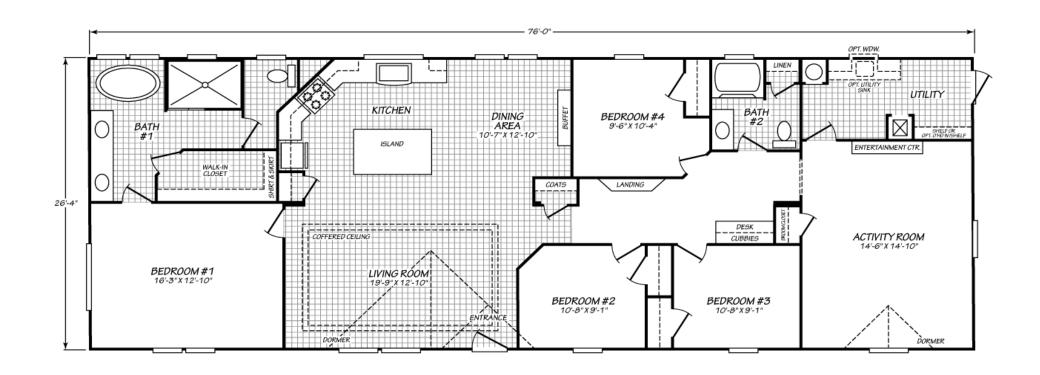

## **Hidden Oak**

Blue Ridge Multi-Wide Series

2,001 SQ. FT. (Approximate) 4 Bedroom, 2 Bath

Last Updated: 10-14-2020