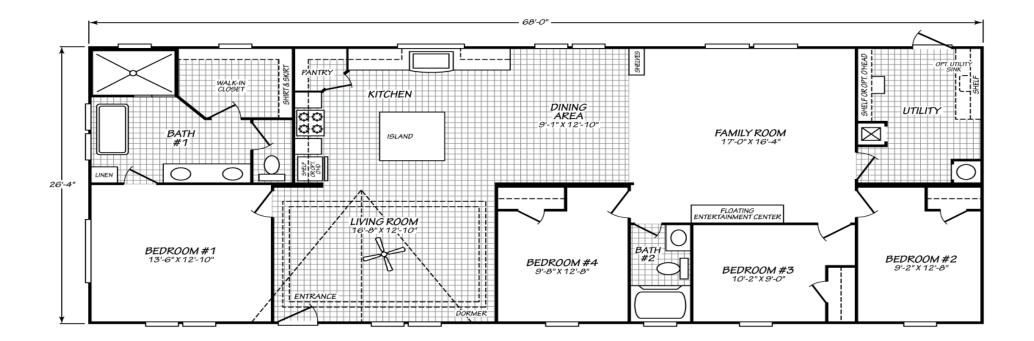

## Nevermore

Blue Ridge Multi-Wide Series 1,790 SQ. FT. (Approximate) 4 Bedroom, 2 Bath

Last Updated: 10-14-2020

FACTORY SELECT HOMES 1480 Northside Drive Statesville, NC 28625