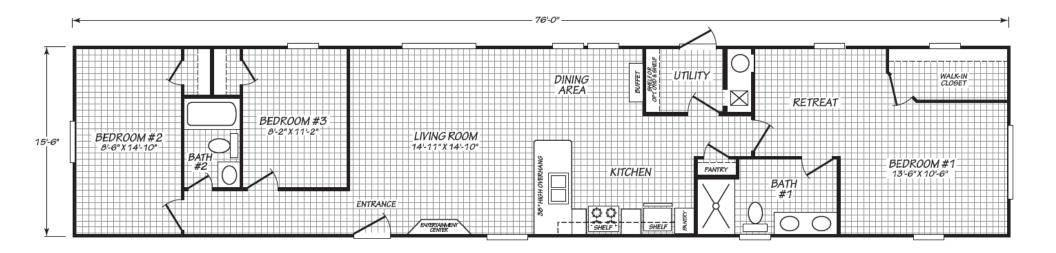

## Glenarden

Blue Ridge Series

1,178 SQ. FT. (Approximate) 3 Bedroom, 2 Bath

Last Updated: 5-25-21